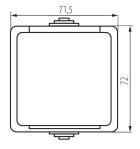

## 27130 TEKNO 05-1240-143 sz

Schuko power socket with contact protection

## **TECHNICAL DATA:**

Rated voltage [V]: 250 AC Rated current [A]: 16 Class of protection against electric shock: I Material of contacts: CuZn70 Earthing type: type F Terminal type: Screw terminal Plastic: ABS IP class: 54