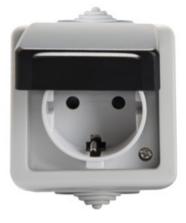

## 27130 TEKNO 05-1240-143 sz

Schuko power socket with contact protection

## 5905339271303

Colour: grey Place of assembly: wall mounted Contact protection: yes Number of sockets: 1

## **TECHNICAL DATA:**

Rated voltage [V]: 250 AC Rated current [A]: 16 Class of protection against electric shock: I Material of contacts: CuZn70 Earthing type: type F Terminal type: Screw terminal Plastic: ABS IP class: 54