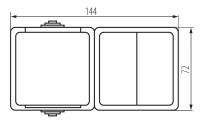

## LOGISTIC DATA:

Packaging method: 5

Number of units in the secondary packaging: 5

Number of units in the packaging: 40

Net unit weight [g]: 170 **Grammage [g]**: 205.5

Length of a unit pack [cm]: 13 Width of a unit pack [cm]: 5.5 Height of a unit pack [cm]: 27