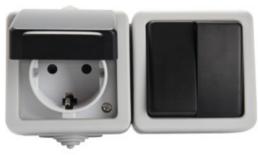

#### TEKNO 05-3528-143 sz 27133

Multiple light switch and Schuko socket outlet with contact protection

5905339271334

#### **GENERAL DATA:**

Colour: grey

Place of assembly: wall mounted

Contact protection: yes Highlighting: Not applicable Number of sockets: 1

### TECHNICAL DATA:

Rated voltage [V]: 250 AC Rated current [A]: 16

Class of protection against electric shock: |

Material of contacts: CuZn70

Earthing type: type F

Terminal type: Screw terminal

Plastic: ABS

Number of levers: 2 Rated current [AX]: 10

IP class: 54