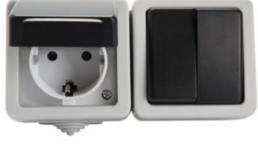

#### TEKNO 05-3528-143 sz 27133

Multiple light switch and Schuko socket outlet with contact protection

5905339271334

#### **GENERAL DATA:**

Colour: grey

Place of assembly: wall mounted

Contact protection: yes Highlighting: Not applicable Number of sockets: 1

### TECHNICAL DATA:

Rated voltage [V]: 250 AC Rated current [A]: 16

Class of protection against electric shock: |

Material of contacts: CuZn70

Earthing type: type F

Terminal type: Screw terminal

Plastic: ABS

Number of levers: 2 Rated current [AX]: 10

IP class: 54