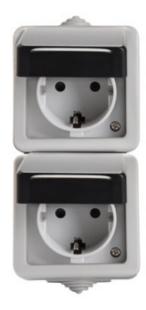

## 27134 TEKNO 05-2228-143 sz

Schuko double socket with contact protection

## 5905339271341

Colour: grey Place of assembly: wall mounted Contact protection: yes Number of sockets: 2

## **TECHNICAL DATA:**

Rated voltage [V]: 250 AC Rated current [A]: 16 Class of protection against electric shock: I Material of contacts: CuZn70 Earthing type: type F Terminal type: Screw terminal Plastic: ABS IP class: 54