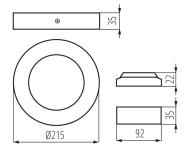

insulating material: yes

Height [mm]: 35 Diameter [mm]: 215

**Integrated LED light source**: yes