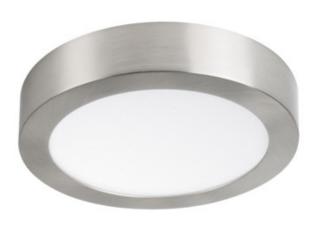

# **27211** CARSA V2LED 18W-NW-SN

Downlight fitting

5905339272119

Kanlux CARSA V2 LED is a round façade luminaire characterised by harmonious combination of LED technology with attractive and modern looks. It is distinguished by high energy efficiency with maintained excellent light parameters. Kanlux CARSA V2 LED is perfect for lighting residential interiors and office rooms.

#### **GENERAL DATA:**

Colour: nickel satin

Place of assembly: ceiling mounted Place of application: Indoors

Minimum distance from the illuminated object: 0,5m

Compatible with a dimmer: no

The product is not suitable to be covered with a heat-

insulating material: yes

Height [mm]: 35 Diameter [mm]: 215

**Integrated LED light source**: yes