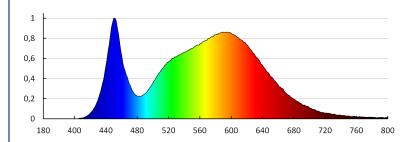

### TECHNICAL DATA:

Rated voltage [V]: 220-240 AC Rated frequency [Hz]: 50 Maximum power [W]: 18

Class of protection against electric shock: ||

Lampshade material: plastic

Diode type: LED SMD Luminous flux [lm]: 1200 Colour temperature: white

**Correlated colour temperature [K]**: 4000 **Colour consistency in McAdam ellipses**: ≤6

Colour rendering index: 80 **Service life [h]**: 15000

Number of on/off cycles: ≥20000

Lighting angle [°]: 110

Luminous efficiency of the lamp [lm/W]: 67