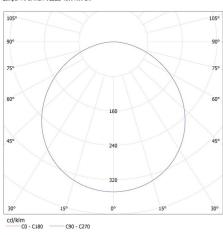

Weight of a cardboard box [kg]: 13.33 Width of a cardboard box [cm]: 48 Height of a cardboard box [cm]: 26 Length of a cardboard box [cm]: 49

Volume of a cardboard box [m<sup>3</sup>]: 0.061152

KANLUX S.A. (kat 27211) CARSA V2LED 18W-NW-SN / LDC (Polar)

Luminaire: KANLUX S.A. (kat 27211) CARSA V2LED 18W-NW-SN Lamps: 1 x CARSA V2LED 18W-NW-SN