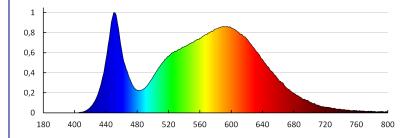

Useful luminous flux of the light source Ouse [lm]: in

sphere (360°)

Colour temperature: white

Correlated colour temperature [K]: 4000 Colour consistency in McAdam ellipses: ≤6

Colour rendering index: 80 Service life [h]: 15000