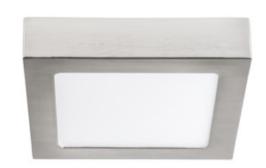

## **27212** KANTI V2LED 12W-NW-SN

Downlight fitting

5905339272126

Kanlux KANTI V2 LED is a square façade luminaire characterised by harmonious combination of modern technology with attractive and modern looks. It is distinguished by high energy efficiency with maintained excellent light parameters. Kanlux KANTI V2 LED is perfect for lighting residential interiors and office rooms.

### **GENERAL DATA:**

Colour: nickel satin

Place of assembly: ceiling mounted Place of application: Indoors

Minimum distance from the illuminated object: 0,5m

Compatible with a dimmer: no

The product is not suitable to be covered with a heat-

insulating material: yes Length [mm]: 170 Width [mm]: 170 Height [mm]: 35

Integrated LED light source: yes