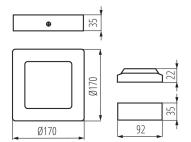

insulating material: yes Length [mm]: 170 Width [mm]: 170 Height [mm]: 35

Integrated LED light source: yes

### LOGISTIC DATA:

Packaging method: 30

Number of units in the secondary packaging: 1

Number of units in the packaging: 30

Net unit weight [g]: 440 Grammage [g]: 530.33

Length of a unit pack [cm]: 17.5 Width of a unit pack [cm]: 4.5 Height of a unit pack [cm]: 17.5

Weight of a cardboard box [kg]: 15.9099 Width of a cardboard box [cm]: 48 Height of a cardboard box [cm]: 20.5 Length of a cardboard box [cm]: 55 Volume of a cardboard box [m³]: 0.05412

KANLUX S.A. (kat 27212) KANTI V2LED 12W-NW-SN / LDC (Polar)