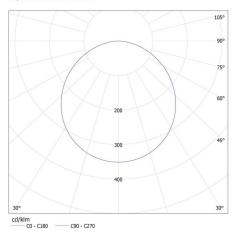

Number of on/off cycles: ≥20000

**Lighting angle [°]**: 110

Luminous efficiency of the lamp [lm/W]: 60

Ambient temperature range to which the product can be

exposed: 5÷25

**Enclosure material**: aluminum alloy **Connection type**: Free cable ends

Luminaire: KANLUX S.A. (kat 27212) KANTI V2LED 12W-NW-SN Lamps: 1 x KANTI V2LED 12W-NW-SN