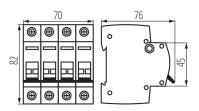

## GENERAL DATA:

Utilisation category: AC-22A Place of application: Indoors Norm: PN-EN 60947-3 Length [mm]: 76 Width [mm]: 70 Height [mm]: 82