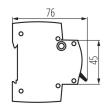

## **GENERAL DATA:**

**Utilisation category**: AC-22A

Colour: white

Place of application: Indoors

Norm: PN-EN 60947-3 Length [mm]: 76 Width [mm]: 35 Height [mm]: 82