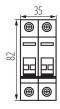

## **GENERAL DATA:**

**Utilisation category**: AC-22A

Colour: white

Place of application: Indoors

Norm: PN-EN 60947-3 Length [mm]: 76 Width [mm]: 35 Height [mm]: 82