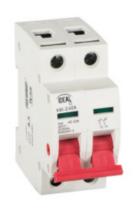

## **27255** KMI-2/40A

Modular switch disconnector

5905339272553

Switch disconnector is used to disconnect circuits loaded with rated current.