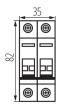

## **GENERAL DATA:**

**Utilisation category**: AC-22A **Place of application**: Indoors

Norm: PN-EN 60947-3 Length [mm]: 76 Width [mm]: 35 Height [mm]: 82

Number of modules: 2

IP class: 20