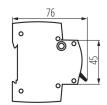

## **GENERAL DATA:**

**Utilisation category**: AC-22A **Place of application**: Indoors

Norm: PN-EN 60947-3 Length [mm]: 76 Width [mm]: 35 Height [mm]: 82