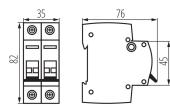

## GENERAL DATA:

Utilisation category: AC-22A Place of application: Indoors Norm: PN-EN 60947-3 Length [mm]: 76 Width [mm]: 35 Height [mm]: 82