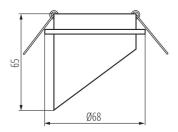

Decorative ring without a ceramic frame: yes

The product is not suitable to be covered with a heat-insulating

material: yes Height [mm]: 65 Diameter [mm]: 68

Assembly hole [mm]: Ø61-62