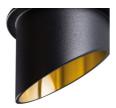

## **27324** SPAG C B/G

Ring for spotlight fittings 5905339273246

SPAG C B-G

Kanlux SPAG are elegant decorative rings. A combination of gold and classic black or white adds a subtle charm to these holders. Thanks to diverse shapes of the Kanlux SPAG holders, you can create unique and stylish lighting arrangements in your living rooms, elegant restaurants and hotel apartments.

Decorative ring without a ceramic frame: yes

The product is not suitable to be covered with a heat-insulating

material: yes Height [mm]: 65 Diameter [mm]: 68

Assembly hole [mm]: Ø61-62