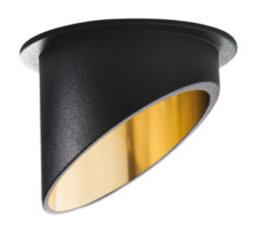

## **27324** SPAG C B/G

Ring for spotlight fittings 5905339273246

SPAG C B-G

Kanlux SPAG are elegant decorative rings. A combination of gold and classic black or white adds a subtle charm to these holders. Thanks to diverse shapes of the Kanlux SPAG holders, you can create unique and stylish lighting arrangements in your living rooms, elegant restaurants and hotel apartments.

Decorative ring without a ceramic frame: yes

The product is not suitable to be covered with a heat-insulating

material: yes Height [mm]: 65 Diameter [mm]: 68

Assembly hole [mm]: Ø61-62