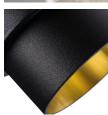

## **27326** SPAG D B/G

Ring for spotlight fittings 5905339273260

SPAG D B-G

Kanlux SPAG are elegant decorative rings. A combination of gold and classic black or white adds a subtle charm to these holders. Thanks to diverse shapes of the Kanlux SPAG holders, you can create unique and stylish lighting arrangements in your living rooms, elegant restaurants and hotel apartments.

#### **GENERAL DATA:**

Colour: black/gold

Necessity of using self-shielding lamps: yes Place of assembly: Recessed mount in the ceiling

Place of application: Indoors

Minimum distance from the illuminated object: 0,5m