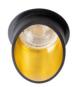

## **27326** SPAG D B/G

Ring for spotlight fittings 5905339273260

SPAG D B-G

Kanlux SPAG are elegant decorative rings. A combination of gold and classic black or white adds a subtle charm to these holders. Thanks to diverse shapes of the Kanlux SPAG holders, you can create unique and stylish lighting arrangements in your living rooms, elegant restaurants and hotel apartments.

#### **GENERAL DATA:**

Colour: black/gold

Necessity of using self-shielding lamps: yes Place of assembly: Recessed mount in the ceiling

Place of application: Indoors

Minimum distance from the illuminated object: 0,5m