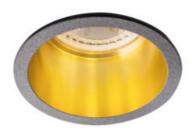

## **27326** SPAG D B/G

Ring for spotlight fittings 5905339273260

SPAG D B-G

Kanlux SPAG are elegant decorative rings. A combination of gold and classic black or white adds a subtle charm to these holders. Thanks to diverse shapes of the Kanlux SPAG holders, you can create unique and stylish lighting arrangements in your living rooms, elegant restaurants and hotel apartments.

Decorative ring without a ceramic frame: yes

The product is not suitable to be covered with a heat-insulating

material: yes Height [mm]: 50 Diameter [mm]: 68

Assembly hole [mm]: Ø61-62