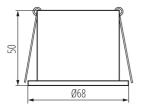

Decorative ring without a ceramic frame: yes

The product is not suitable to be covered with a heat-insulating

material: yes Height [mm]: 50 Diameter [mm]: 68

Assembly hole [mm]: Ø61-62