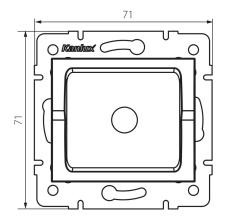

# 27340 LOGI 02-1600-002 bi

End cap

## GENERAL DATA:

Colour: white Width [mm]: 71 Height [mm]: 71