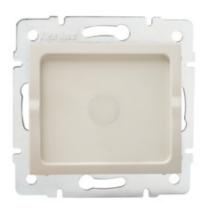

## **27341** LOGI 02-1600-003 kr

End cap

5905339273413

## GENERAL DATA:

Colour: Ecru Width [mm]: 71 Height [mm]: 71

## TECHNICAL DATA:

Plastic: ABS IP class: 20