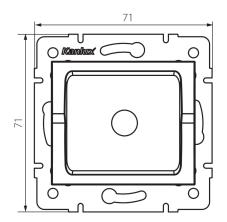

## **27341** LOGI 02-1600-003 kr

End cap

5905339273413







## GENERAL DATA:

Colour: Ecru Width [mm]: 71 Height [mm]: 71

## TECHNICAL DATA:

Plastic: ABS IP class: 20

## LOGISTIC DATA:

Packaging method: 10

Number of units in the secondary packaging: 10

Number of units in the packaging: 120

Net unit weight [g]: 48 Grammage [g]: 59.17

Length of a unit pack [cm]: 12 Width of a unit pack [cm]: 4 Height of a unit pack [cm]: 15

Weight of a cardboard box [kg]: 7.1004 Width of a cardboard box [cm]: 23 Height of a cardboard box [cm]: 32 Length of a cardboard box [cm] : 44

Volume of a cardboard box [m<sup>3</sup>]: 0.032384