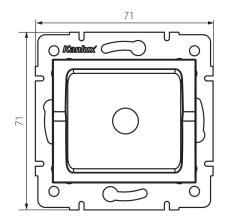

## 27342 LOGI 02-1600-041 gr

End cap

5905339273420

GENERAL DATA:

Colour: graphite Width [mm]: 71 Height [mm]: 71