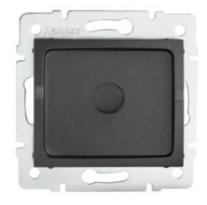

## 27342 LOGI 02-1600-041 gr

End cap

5905339273420

GENERAL DATA:

Colour: graphite Width [mm]: 71 Height [mm]: 71