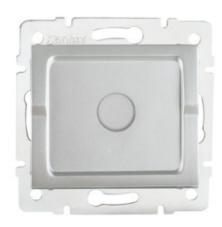

## **27343** LOGI 02-1600-043 sr

End cap

5905339273437

## **GENERAL DATA:**

Colour: silver Width [mm]: 71 Height [mm]: 71

## TECHNICAL DATA:

Plastic: ABS IP class: 20