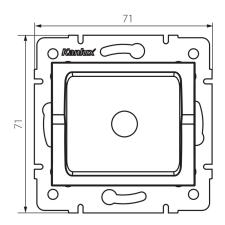

## **27343** LOGI 02-1600-043 sr

End cap

5905339273437







## **GENERAL DATA:**

Colour: silver Width [mm]: 71 Height [mm]: 71

## TECHNICAL DATA:

Plastic: ABS IP class: 20

## LOGISTIC DATA:

Packaging method: 10

Number of units in the secondary packaging: 10

Number of units in the packaging: 120

Net unit weight [g]: 48 Grammage [g]: 59.17

Length of a unit pack [cm]: 12 Width of a unit pack [cm]: 4 Height of a unit pack [cm]: 15

Weight of a cardboard box [kg]: 7.1004 Width of a cardboard box [cm]: 23 Height of a cardboard box [cm]: 32 Length of a cardboard box [cm] : 44

Volume of a cardboard box [m<sup>3</sup>]: 0.032384