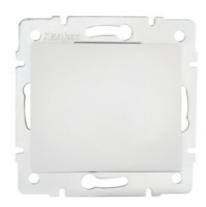

## **27345** DOMO 01-1600-002 bi

End cap

5905339273451

## **GENERAL DATA:**

Colour: white

Place of assembly: Recessed mount in the wall

Width [mm]: 71 Height [mm]: 71

Diameter of an installation box: 60