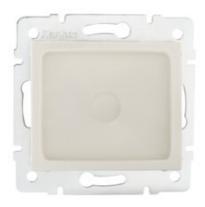

## 27346 DOMO 01-1600-003 kr

End cap

5905339273468

## **GENERAL DATA:**

Colour: Ecru

Place of assembly: Recessed mount in the wall

Width [mm]: 71 Height [mm]: 71

Diameter of an installation box: 60