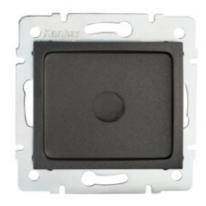

## **27347** DOMO 01-1600-041 gr

End cap

5905339273475

## **GENERAL DATA:**

Colour: graphite

Place of assembly: Recessed mount in the wall

Width [mm]: 71 Height [mm]: 71

Diameter of an installation box: 60

## **TECHNICAL DATA:**

Plastic: PC