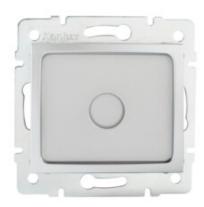

## 27348 DOMO 01-1600-043 sr

End cap

5905339273482

## **GENERAL DATA:**

Colour: silver

Place of assembly: Recessed mount in the wall

Width [mm]: 71 Height [mm]: 71

Diameter of an installation box: 60

## **TECHNICAL DATA:**

Plastic: PC