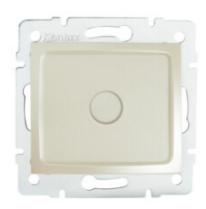

## **27349** DOMO 01-1600-030 pe

End cap

5905339273499

## **GENERAL DATA:**

Colour: pearl white

Place of assembly: Recessed mount in the wall

Width [mm]: 71 Height [mm]: 71

Diameter of an installation box: 60

## **TECHNICAL DATA:**

Plastic: PC