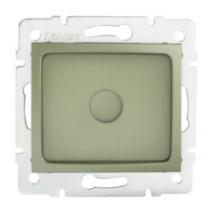

## **27350** DOMO 01-1600-050 sz

End cap

5905339273505

## **GENERAL DATA:**

Colour: champagne

Place of assembly: Recessed mount in the wall

Width [mm]: 71 Height [mm]: 71

Diameter of an installation box: 60