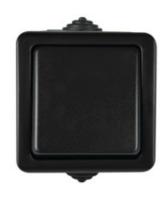

## **27351** TEKNO 05-1000-141 cz

1 gang 1 way switch

5905339273512

## **GENERAL DATA:**

Colour: black

Place of assembly: wall mounted Highlighting: Not applicable

Length [mm]: 72 Height [mm]: 72

## TECHNICAL DATA:

Rated voltage [V]: 250 AC Material of contacts: CuZn70 Terminal type: Screw terminal

Plastic: ABS

Number of levers: 1 Rated current [AX]: 10

**IP class**: 54