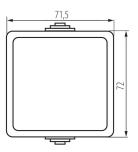

## **GENERAL DATA:**

Colour: black

Place of assembly: wall mounted Highlighting: Not applicable

Length [mm]: 72 Height [mm]: 72