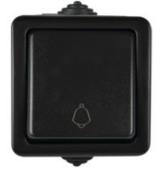

## 27353 TEKNO 05-1021-141 cz

Control Switch (no symbol)

## 5905339273536

Colour: black Place of assembly: wall mounted Highlighting: Not applicable Length [mm]: 72 Height [mm]: 72

## **TECHNICAL DATA:**

Rated voltage [V]: 250 AC Material of contacts: CuZn70 Terminal type: Screw terminal Plastic: ABS Number of levers: 1 Rated current [AX]: 10 IP class: 54