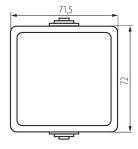

## 5905339273536

Colour: black Place of assembly: wall mounted Highlighting: Not applicable Length [mm]: 72 Height [mm]: 72