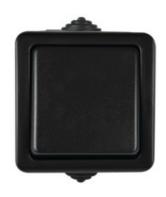

## **27354** TEKNO 05-1050-141 cz

Staircase switch

5905339273543

## **GENERAL DATA:**

Colour: black

Place of assembly: wall mounted Highlighting: Not applicable

Length [mm]: 72 Height [mm]: 72