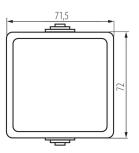

## **GENERAL DATA:**

Colour: black

Place of assembly: wall mounted Highlighting: Not applicable

Length [mm]: 72 Height [mm]: 72