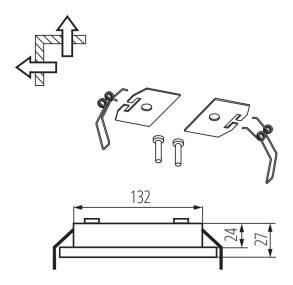

### GENERAL DATA:

Colour: white

Place of assembly: wall mounted, ceiling mounted

Place of application: Indoors

Width [mm]: 130 Height [mm]: 27

Integrated LED light source: yes

**Battery (parameters)**: 6.4V

**Operating mode**: emergency and network

**Application**: anti-panic lighting **Fail-safe working time [h]**: 3

Standard test: yes

Enclosure material: plastic

**Connection type**: Self-clamping block