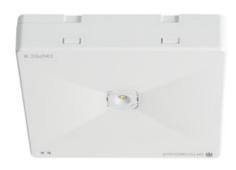

# **27391** ONTEC R M2 302 M ST/W

**Emergency lighting LED** 

5902052556762

Emergency or anti-panic lighting is used in open space rooms to prevent panic. It allows you to reach a place where you can see the marked escape route as well as for the illumination of the escape route itself, depending on the prism used in the fixture.

### GENERAL DATA:

Colour: white

Place of assembly: wall mounted, ceiling mounted

Place of application: Indoors

Width [mm]: 130 Height [mm]: 27

Integrated LED light source: yes