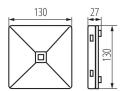

### GENERAL DATA:

Colour: white

Place of assembly: wall mounted, ceiling mounted

Place of application: Indoors

Width [mm]: 130 Height [mm]: 27

Integrated LED light source: yes