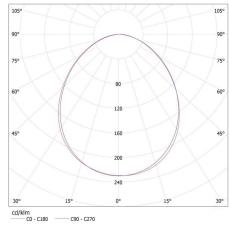

### T8 LED tube linear fittings

KANLUX S.A. (kat 27411) ALIN 4LED 1X60-B + GLASSv2 / LDC (Polar) Luminaire: KANLUX S.A. (kat 27411) ALIN 4LED 1X60-B + GLASSv2 Lamps: 1 x T8 LED GLASSv2 9W-WW

- C90 - C270