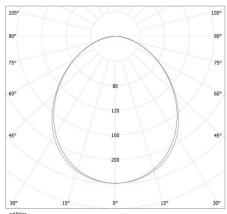

Luminaire: KANLUX S.A. (kat 27411) ALIN 4LED 1X60-B + GLASSv3 Lamps: 1 x T8 LED GLASSv3 9W-NW

cd/klm C0 - C180 - C90 - C270