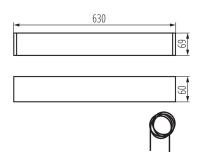

## 5905339274113

Colour: black Place of assembly: for suspension on the ceiling Place of application: Indoors Minimum distance from the illuminated object: 0,5m Fixture lighting direction: down Power supply of T8 LED fluorescent lamps: Unilateral Length [mm]: 630 Width [mm]: 60 Height [mm]: 69