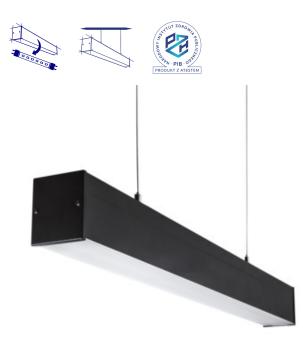

## 5905339274113

Colour: black Place of assembly: for suspension on the ceiling Place of application: Indoors Minimum distance from the illuminated object: 0,5m Fixture lighting direction: down Power supply of T8 LED fluorescent lamps: Unilateral Length [mm]: 630 Width [mm]: 60 Height [mm]: 69