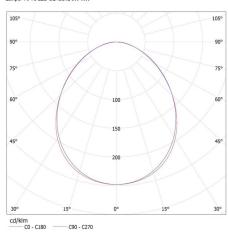

# T8 LED tube linear fittings

KANLUX S.A. (kat 27411) ALIN 4LED 1X60-B + GLASSv4 / LDC (Polar) Luminaire: KANLUX S.A. (kat 27411) ALIN 4LED 1X60-B + GLASSv4 Lamps: 1 x T8 LED GLASSv4 9W-NW

- C90 - C270

KANLUX S.A. (kat 27411) ALIN 4LED 1X60-B + GLASSv3 / LDC (Polar)