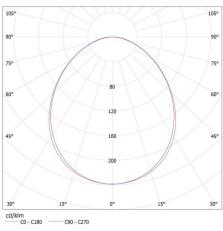

# T8 LED tube linear fittings

KANLUX S.A. (kat 27411) ALIN 4LED 1X60-B + GLASSv4 / LDC (Polar) Luminaire: KANLUX S.A. (kat 27411) ALIN 4LED 1X60-B + GLASSv4 Lamps: 1 x T8 LED GLASSv4 9W-NW

- C90 - C270

KANLUX S.A. (kat 27411) ALIN 4LED 1X60-B + GLASSv3 / LDC (Polar)