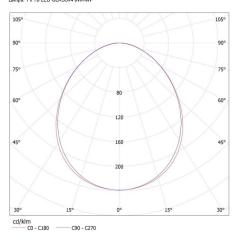

#### KANLUX S.A. (kat 27412) ALIN 4LED 1X60-SR + GLASSv4 / LDC (Polar)

Luminaire: KANLUX S.A. (kat 27412) ALIN 4LED 1X60-SR + GLASSv4 Lamps: 1 x T8 LED GLASSv4 9W-NW