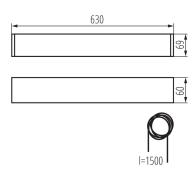

## **27412** ALIN 4LED 1X60-SR

## T8 LED tube linear fittings

### 5905339274120







### **GENERAL DATA:**

Colour: silver

Place of assembly: for suspension on the ceiling

Place of application: Indoors

Minimum distance from the illuminated object: 0,5m

Fixture lighting direction: down

Power supply of T8 LED fluorescent lamps: Unilateral

Length [mm]: 630 Width [mm]: 60 Height [mm]: 69

## TECHNICAL DATA:

Rated voltage [V]: 220-240 AC Rated frequency [Hz]: 50 Maximum power [W]: max 18

Class of protection against electric shock: |

Lampshade material: plastic

**Light source**: T8 LED **Light source included**: no

**Cap**: G13

Ambient temperature range to which the product can be

exposed: 5÷25 Shade type: matt

**Enclosure material**: aluminum alloy **Connection type**: Self-clamping block

Range of sections of wires used [mm $^2$ ]: 1,5 $\div$ 2,5

IP class: 2