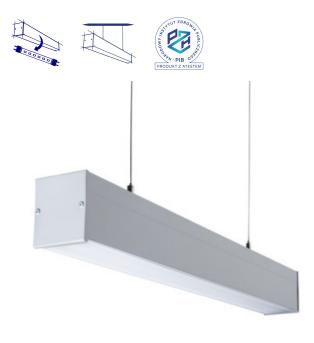

### **GENERAL DATA:**

Colour: silver

Place of assembly: for suspension on the ceiling

Place of application: Indoors

Minimum distance from the illuminated object: 0,5m

Fixture lighting direction: down

Power supply of T8 LED fluorescent lamps: Unilateral

Length [mm]: 630 Width [mm]: 60 Height [mm]: 69