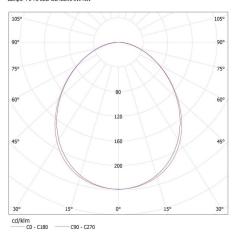

### KANLUX S.A. (kat 27412) ALIN 4LED 1X60-SR + GLASSv3 / LDC (Polar)

Luminaire: KANLUX S.A. (kat 27412) ALIN 4LED 1X60-SR + GLASSv3 Lamps: 1 x T8 LED GLASSv3 9W-NW