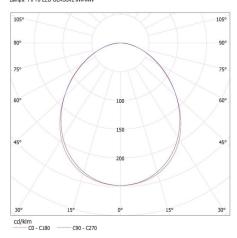

#### KANLUX S.A. (kat 27412) ALIN 4LED 1X60-SR + GLASSv2 / LDC (Polar)

Luminaire: KANLUX S.A. (kat 27412) ALIN 4LED 1X60-SR + GLASSv2 Lamps: 1 x T8 LED GLASSv2 9W-WW