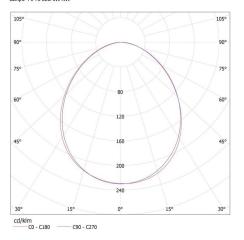

### KANLUX S.A. (kat 27412) ALIN 4LED 1X60-SR + Miledo / LDC (Polar)

Luminaire: KANLUX S.A. (kat 27412) ALIN 4LED 1X60-SR + Miledo Lamps: 1 x T8 LED 9W-NW