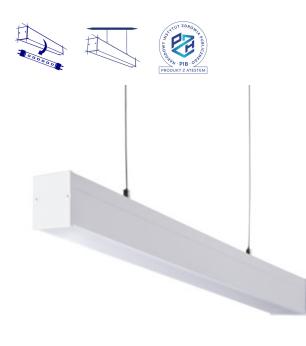

#### Colour: white Place of assembly: for suspension on the ceiling Place of application: Indoors Minimum distance from the illuminated object: 0,5m Fixture lighting direction: down Power supply of T8 LED fluorescent lamps: Unilateral Length [mm]: 1240 Width [mm]: 60 Height [mm]: 69

## TECHNICAL DATA:

Rated voltage [V]: 220-240 AC Rated frequency [Hz]: 50 Maximum power [W]: max 36 Class of protection against electric shock: I Lampshade material: plastic Light source: T8 LED Light source included: no Cap: G13 Ambient temperature range to which the product can be exposed: 5÷25 Shade type: matt Enclosure material: aluminum alloy Connection type: Self-clamping block Range of sections of wires used [mm<sup>2</sup>]: 1,5÷2,5 IP class: 20