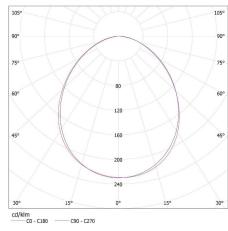

## T8 LED tube linear fittings

KANLUX S.A. (kat 27413) ALIN 4LED 1X120-W + GLASSv2 / LDC (Polar) Luminaire: KANLUX S.A. (kat 27413) ALIN 4LED 1X120-W + GLASSv2 Lamps: 1 x T8 LED GLASSv2 18W-WW

- C90 - C270

KANLUX S.A. (kat 27413) ALIN 4LED 1X120-W + Miledo / LDC (Polar)

Luminaire: KANLUX S.A. (kat 27413) ALIN 4LED 1X120-W + Miledo Lamps: 1 x T8 LED 16W-NW

- C90 - C270