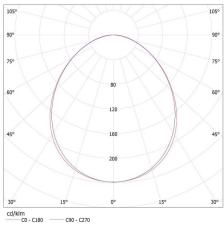

## T8 LED tube linear fittings

KANLUX S.A. (kat 27413) ALIN 4LED 1X120-W + GLASSv4 / LDC (Polar) Luminaire: KANLUX S.A. (kat 27413) ALIN 4LED 1X120-W + GLASSv4 Lamps: 1 x T8 LED GLASSv4 18W-NW

- C90 - C270