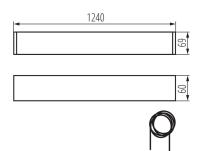

#### Colour: white Place of assembly: for suspension on the ceiling Place of application: Indoors Minimum distance from the illuminated object: 0,5m Fixture lighting direction: down Power supply of T8 LED fluorescent lamps: Unilateral Length [mm]: 1240 Width [mm]: 60 Height [mm]: 69