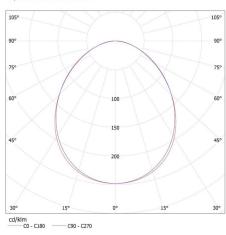

## T8 LED tube linear fittings

KANLUX S.A. (kat 27413) ALIN 4LED 1X120-W + GLASSv4 / LDC (Polar) Luminaire: KANLUX S.A. (kat 27413) ALIN 4LED 1X120-W + GLASSv4 Lamps: 1 x T8 LED GLASSv4 18W-NW

- C90 - C270

KANLUX S.A. (kat 27413) ALIN 4LED 1X120-W + GLASSv3 / LDC (Polar)

Luminaire: KANLUX S.A. (kat 27413) ALIN 4LED 1X120-W + GLASSv3 Lamps: 1 x T8 LED GLASSv3 18W-NW

cd/klm C0 - C180 - C90 - C270