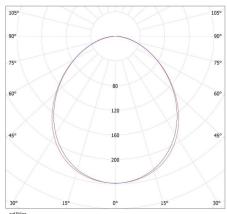

KANLUX S.A. (kat 27413) ALIN 4LED 1X120-W + GLASSv3 / LDC (Polar)

Luminaire: KANLUX S.A. (kat 27413) ALIN 4LED 1X120-W + GLASSv3 Lamps: 1 x T8 LED GLASSv3 18W-NW

cd/klm C0 - C180 - C90 - C270