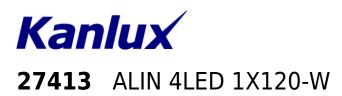

# T8 LED tube linear fittings

## 5905339274137

#### Colour: white Place of assembly: for suspension on the ceiling Place of application: Indoors Minimum distance from the illuminated object: 0,5m Fixture lighting direction: down Power supply of T8 LED fluorescent lamps: Unilateral Length [mm]: 1240 Width [mm]: 60 Height [mm]: 69