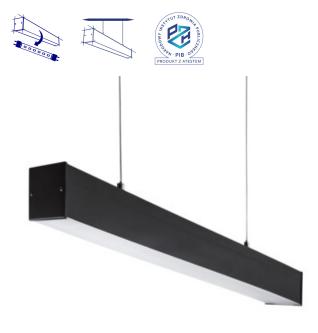

# **27414** ALIN 4LED 1X120-B

## T8 LED tube linear fittings

### **GENERAL DATA:**

Colour: black

Place of assembly: for suspension on the ceiling

Place of application: Indoors

Minimum distance from the illuminated object: 0,5m

Fixture lighting direction: down

Power supply of T8 LED fluorescent lamps: Unilateral

Length [mm]: 1240 Width [mm]: 60 Height [mm]: 69