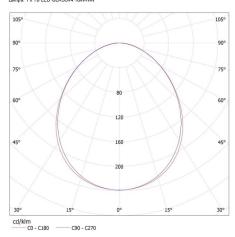

### KANLUX S.A. (kat 27414) ALIN 4LED 1X120-B + GLASSv3 / LDC (Polar)

Luminaire: KANLUX S.A. (kat 27414) ALIN 4LED 1X120-B + GLASSv3 Lamps: 1 x T8 LED GLASSv3 18W-NW