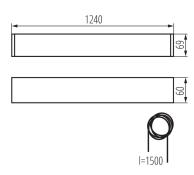

# **27414** ALIN 4LED 1X120-B

## T8 LED tube linear fittings

### 5905339274144







### **GENERAL DATA:**

Colour: black

Place of assembly: for suspension on the ceiling

Place of application: Indoors

Minimum distance from the illuminated object: 0,5m

Fixture lighting direction: down

Power supply of T8 LED fluorescent lamps: Unilateral

Length [mm]: 1240 Width [mm]: 60 Height [mm]: 69

### TECHNICAL DATA:

Rated voltage [V]: 220-240 AC Rated frequency [Hz]: 50 Maximum power [W]: max 36

Class of protection against electric shock: |

Lampshade material: plastic

**Light source**: T8 LED **Light source included**: no

**Cap**: G13

Ambient temperature range to which the product can be

exposed: 5÷25 Shade type: matt

**Enclosure material**: aluminum alloy **Connection type**: Self-clamping block

Range of sections of wires used [mm $^2$ ]: 1,5 $\div$ 2,5

IP class: