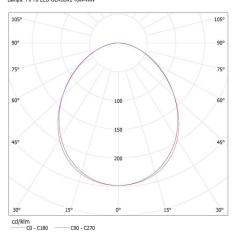

#### KANLUX S.A. (kat 27414) ALIN 4LED 1X120-B + GLASSv4 / LDC (Polar)

Luminaire: KANLUX S.A. (kat 27414) ALIN 4LED 1X120-B + GLASSv4 Lamps: 1 x T8 LED GLASSv4 18W-NW

### KANLUX S.A. (kat 27414) ALIN 4LED 1X120-B + GLASSv3 / LDC (Polar)

Luminaire: KANLUX S.A. (kat 27414) ALIN 4LED 1X120-B + GLASSv3 Lamps: 1 x T8 LED GLASSv3 18W-NW