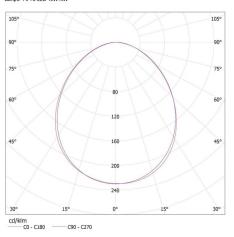

#### KANLUX S.A. (kat 27414) ALIN 4LED 1X120-B + GLASSv2 / LDC (Polar)

Luminaire: KANLUX S.A. (kat 27414) ALIN 4LED 1X120-B + GLASSv2 Lamps: 1 x T8 LED GLASSv2 18W-VWV

### KANLUX S.A. (kat 27414) ALIN 4LED 1X120-B + Miledo / LDC (Polar)

Luminaire: KANLUX S.A. (kat 27414) ALIN 4LED 1X120-B + Miledo Lamps: 1 x T8 LED 16W-NW