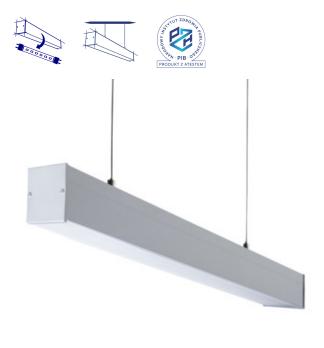

## **27415** ALIN 4LED 1X120-SR

### T8 LED tube linear fittings

### **GENERAL DATA:**

Colour: silver

Place of assembly: for suspension on the ceiling

Place of application: Indoors

Minimum distance from the illuminated object: 0,5m

Fixture lighting direction: down

Power supply of T8 LED fluorescent lamps: Unilateral

Length [mm]: 1240 Width [mm]: 60 Height [mm]: 69