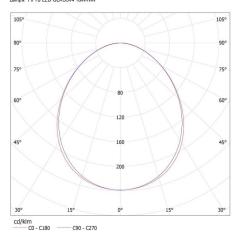

#### KANLUX S.A. (kat 27415) ALIN 4LED 1X120-SR + GLASSv4 / LDC (Polar)

Luminaire: KANLUX S.A. (kat 27415) ALIN 4LED 1X120-SR + GLASSv4 Lamps: 1 x T8 LED GLASSv4 18W-NW