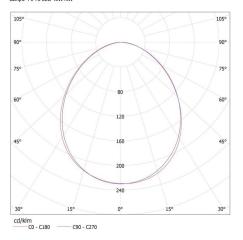

### KANLUX S.A. (kat 27415) ALIN 4LED 1X120-SR + Miledo / LDC (Polar)

Luminaire: KANLUX S.A. (kat 27415) ALIN 4LED 1X120-SR + Miledo Lamps: 1 x T8 LED 16W-NW

We reserve the right to make technical changes. The data contained in this material are not legally binding. Photometry: the results obtained from testing were from a specific sample.