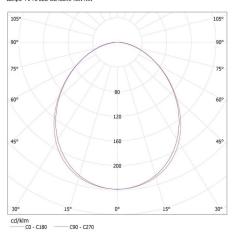

### KANLUX S.A. (kat 27415) ALIN 4LED 1X120-SR + GLASSv3 / LDC (Polar)

Luminaire: KANLUX S.A. (kat 27415) ALIN 4LED 1X120-SR + GLASSv3 Lamps: 1 x T8 LED GLASSv3 18W-NW