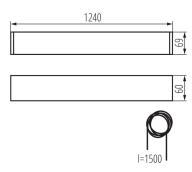

## **27415** ALIN 4LED 1X120-SR

### T8 LED tube linear fittings

### 5905339274151







### **GENERAL DATA:**

Colour: silver

Place of assembly: for suspension on the ceiling

Place of application: Indoors

Minimum distance from the illuminated object: 0,5m

Fixture lighting direction: down

Power supply of T8 LED fluorescent lamps: Unilateral

Length [mm]: 1240 Width [mm]: 60 Height [mm]: 69

### TECHNICAL DATA:

Rated voltage [V]: 220-240 AC Rated frequency [Hz]: 50 Maximum power [W]: max 36

Class of protection against electric shock: |

Lampshade material: plastic

**Light source**: T8 LED **Light source included**: no

**Cap**: G13

Ambient temperature range to which the product can be

exposed: 5÷25 Shade type: matt

**Enclosure material**: aluminum alloy **Connection type**: Self-clamping block

Range of sections of wires used [mm $^2$ ]: 1,5 $\div$ 2,5

IP class: