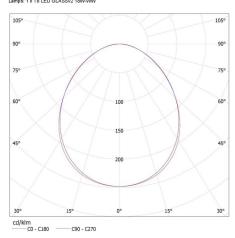

#### KANLUX S.A. (kat 27415) ALIN 4LED 1X120-SR + GLASSv2 / LDC (Polar)

Luminaire: KANLUX S.A. (kat 27415) ALIN 4LED 1X120-SR + GLASSv2 Lamps: 1 x T8 LED GLASSv2 18W-WW