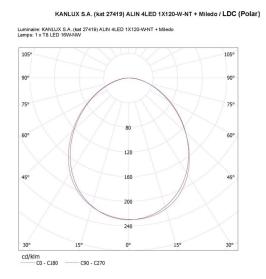

#### KANLUX S.A. (kat 27419) ALIN 4LED 1X120-W-NT + GLASSv4 / LDC (Polar)

Luminaire: KANLUX S.A. (kat 27419) ALIN 4LED 1X120-W-NT + GLASSv4 Lamps: 1 x T8 LED GLASSv4 18W-NW