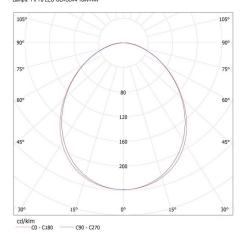

#### KANLUX S.A. (kat 27419) ALIN 4LED 1X120-W-NT + GLASSv4 / LDC (Polar)

Luminaire: KANLUX S.A. (kat 27419) ALIN 4LED 1X120-W-NT + GLASSv4 Lamps: 1 x T8 LED GLASSv4 18W-NW

#### KANLUX S.A. (kat 27419) ALIN 4LED 1X120-W-NT + GLASSv3 / LDC (Polar)

Luminaire: KANLUX S.A. (kat 27419) ALIN 4LED 1X120-W-NT + GLASS/3 Lamps: 1 x T8 LED GLASS/3 18W-NW

We reserve the right to make technical changes. The data contained in this material are not legally binding. Photometry: the results obtained from testing were from a specific sample.