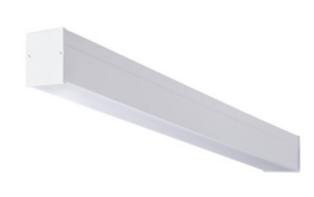

### **27419** ALIN 4LED 1X120-W-NT

#### **GENERAL DATA:**

Colour: white

Place of assembly: ceiling mounted Place of application: Indoors

Minimum distance from the illuminated object: 0,5m

Fixture lighting direction: down

Power supply of T8 LED fluorescent lamps: Unilateral

### TECHNICAL DATA:

Rated voltage [V]: 220-240 AC Rated frequency [Hz]: 50 Maximum power [W]: max 36

Class of protection against electric shock: |

Lampshade material: plastic

Light source: T8 LED Light source included: no

Cap: G13

Ambient temperature range to which the product can be

exposed: 5÷25 Shade type: matt

**Enclosure material**: aluminum alloy **Connection type**: Self-clamping block

Range of sections of wires used [mm<sup>2</sup>]:  $1,5 \div 2,5$ 