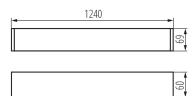

Length [mm]: 1240 Width [mm]: 60 Height [mm]: 69

Wersja do łączenia w linie [element początkowy] LF:

33793 (NT), 33788 (Z)

Wersja do łączenia w linie [element środkowy] LM: 33799

(NT), 33794 (Z)

Wersja do łączenia w linie [element końcowy] LL: 33805