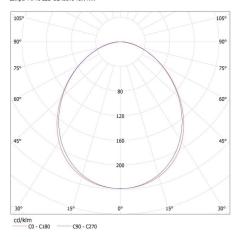

#### KANLUX S.A. (kat 27419) ALIN 4LED 1X120-W-NT + GLASSv3 / LDC (Polar)

Luminaire: KANLUX S.A. (kat 27419) ALIN 4LED 1X120-W-NT + GLASS/3 Lamps: 1 x T8 LED GLASS/3 18W-NW

We reserve the right to make technical changes. The data contained in this material are not legally binding. Photometry: the results obtained from testing were from a specific sample.