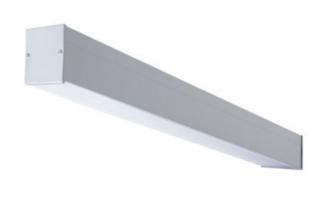

### **GENERAL DATA:**

Colour: silver

Place of assembly: ceiling mounted Place of application: Indoors

Minimum distance from the illuminated object: 0,5m

Fixture lighting direction: down

Power supply of T8 LED fluorescent lamps: Unilateral

### TECHNICAL DATA:

Rated voltage [V]: 220-240 AC Rated frequency [Hz]: 50 Maximum power [W]: max 36

Class of protection against electric shock: |

Lampshade material: plastic

**Light source**: T8 LED **Light source included**: no

**Cap**: G13

Ambient temperature range to which the product can be

**exposed**: 5÷25 **Shade type**: matt

**Enclosure material**: aluminum alloy **Connection type**: Self-clamping block

Range of sections of wires used [mm $^2$ ]: 1,5 $\div$ 2,5