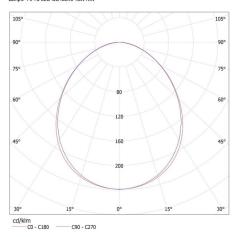

y packaging: 1

Number of units in the packaging: 1

Net unit weight [g]: 1700 Grammage [g]: 2030

Length of a unit pack [cm]: 136 Width of a unit pack [cm]: 11 Height of a unit pack [cm]: 7

Weight of a cardboard box [kg]: 2.03
Width of a cardboard box [cm]: 11
Height of a cardboard box [cm]: 7
Length of a cardboard box [cm]: 136
Volume of a cardboard box [m³]: 0.010472







# 27421 ALIN 4LED 1X120-SR-NT

## T8 LED tube linear fittings

#### KANLUX S.A. (kat 27421) ALIN 4LED 1X120-SR-NT + GLASSv4 / LDC (Polar)

Luminaire: KANLUX S.A. (kat 27421) ALIN 4LED 1X120-SR-NT + GLASSv4 Lamps: 1 x T8 LED GLASSv4 18W-NW



#### KANLUX S.A. (kat 27421) ALIN 4LED 1X120-SR-NT + GLASSv3 / LDC (Polar)

Luminaire: KANLUX S.A. (kat 27421) ALIN 4LED 1X120-SR-NT + GLASSV3 Lamps: 1 x T8 LED GLASSV3 18W-NW







# 27421 ALIN 4LED 1X120-SR-NT

## T8 LED tube linear fittings