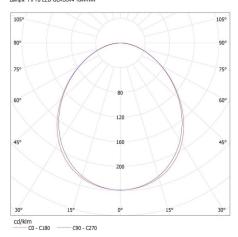

#### KANLUX S.A. (kat 27421) ALIN 4LED 1X120-SR-NT + GLASSv3 / LDC (Polar)

Luminaire: KANLUX S.A. (kat 27421) ALIN 4LED 1X120-SR-NT + GLASSV3 Lamps: 1 x T8 LED GLASSV3 18W-NW