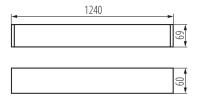

# **27421** ALIN 4LED 1X120-SR-NT

## T8 LED tube linear fittings

## 5905339274212













### **GENERAL DATA:**

Colour: silver

Place of assembly: ceiling mounted Place of application: Indoors

Minimum distance from the illuminated object: 0,5m

Fixture lighting direction: down

Power supply of T8 LED fluorescent lamps: Unilateral

Length [mm]: 1240 Width [mm]: 60 Height [mm]: 69

### TECHNICAL DATA:

Rated voltage [V]: 220-240 AC Rated frequency [Hz]: 50 Maximum power [W]: max 36

Class of protection against electric shock: |

Lampshade material: plastic

**Light source**: T8 LED **Light source included**: no

**Cap**: G13

Ambient temperature range to which the product can be

**exposed**: 5÷25 **Shade type**: matt

**Enclosure material**: aluminum alloy **Connection type**: Self-clamping block

Range of sections of wires used [mm $^2$ ]: 1,5 $\div$ 2,5

IP class: 20

##