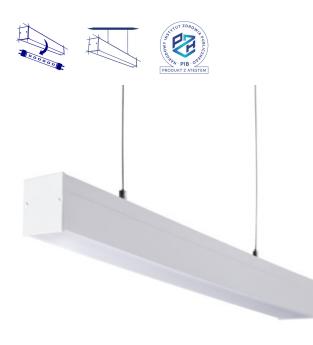

# T8 LED tube linear fittings

5905339274229

Colour: white Place of assembly: for suspension on the ceiling Place of application: Indoors Minimum distance from the illuminated object: 0,5m Fixture lighting direction: down Power supply of T8 LED fluorescent lamps: Unilateral Length [mm]: 1540 Width [mm]: 60 Height [mm]: 69