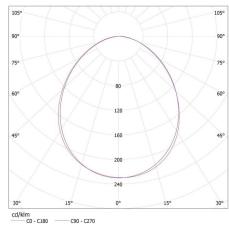

### T8 LED tube linear fittings

KANLUX S.A. (kat 27422) ALIN 4LED 1X150-W + GLASSv2 / LDC (Polar) Luminaire: KANLUX S.A. (kat 27422) ALIN 4LED 1X150-W + GLASSv2 Lamps: 1 x T8 LED GLASSv2 24W-NW

- C90 - C270

KANLUX S.A. (kat 27422) ALIN 4LED 1X150-W + Miledo / LDC (Polar)

Luminaire: KANLUX S.A. (kat 27422) ALIN 4LED 1X150-W + Miledo Lamps: 1 x T8 LED 22W-NW

- C90 - C270