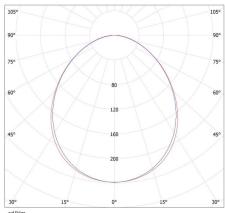

## T8 LED tube linear fittings

KANLUX S.A. (kat 27422) ALIN 4LED 1X150-W + GLASSv4 / LDC (Polar) Luminaire: KANLUX S.A. (kat 27422) ALIN 4LED 1X150-W + GLASSv4 Lamps: 1 x T8 LED GLASSv4 24W-NW

- C90 - C270

KANLUX S.A. (kat 27422) ALIN 4LED 1X150-W + GLASSv3 / LDC (Polar)

Luminaire: KANLUX S.A. (kat 27422) ALIN 4LED 1X150-W + GLASSv3 Lamps: 1 x T8 LED GLASSv3 24W-NW

cd/klm C0 - C180 - C90 - C270

### T8 LED tube linear fittings

KANLUX S.A. (kat 27422) ALIN 4LED 1X150-W + GLASSv2 / LDC (Polar) Luminaire: KANLUX S.A. (kat 27422) ALIN 4LED 1X150-W + GLASSv2 Lamps: 1 x T8 LED GLASSv2 24W-NW

- C90 - C270

KANLUX S.A. (kat 27422) ALIN 4LED 1X150-W + Miledo / LDC (Polar)

Luminaire: KANLUX S.A. (kat 27422) ALIN 4LED 1X150-W + Miledo Lamps: 1 x T8 LED 22W-NW

- C90 - C270