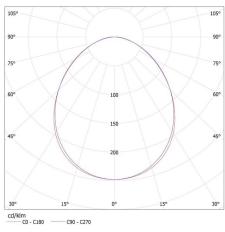

## T8 LED tube linear fittings

KANLUX S.A. (kat 27422) ALIN 4LED 1X150-W + GLASSv4 / LDC (Polar) Luminaire: KANLUX S.A. (kat 27422) ALIN 4LED 1X150-W + GLASSv4 Lamps: 1 x T8 LED GLASSv4 24W-NW

- C90 - C270

KANLUX S.A. (kat 27422) ALIN 4LED 1X150-W + GLASSv3 / LDC (Polar)

Luminaire: KANLUX S.A. (kat 27422) ALIN 4LED 1X150-W + GLASSv3 Lamps: 1 x T8 LED GLASSv3 24W-NW

cd/klm C0 - C180 - C90 - C270