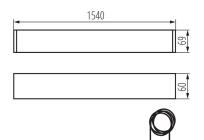

# T8 LED tube linear fittings

5905339274229

Colour: white Place of assembly: for suspension on the ceiling Place of application: Indoors Minimum distance from the illuminated object: 0,5m Fixture lighting direction: down Power supply of T8 LED fluorescent lamps: Unilateral Length [mm]: 1540 Width [mm]: 60 Height [mm]: 69