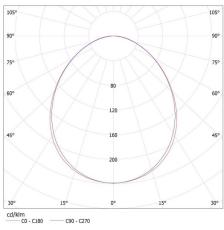

## T8 LED tube linear fittings

KANLUX S.A. (kat 27422) ALIN 4LED 1X150-W + GLASSv4 / LDC (Polar) Luminaire: KANLUX S.A. (kat 27422) ALIN 4LED 1X150-W + GLASSv4 Lamps: 1 x T8 LED GLASSv4 24W-NW

- C90 - C270

KANLUX S.A. (kat 27422) ALIN 4LED 1X150-W + GLASSv3 / LDC (Polar)

Luminaire: KANLUX S.A. (kat 27422) ALIN 4LED 1X150-W + GLASSv3 Lamps: 1 x T8 LED GLASSv3 24W-NW

cd/klm C0 - C180 - C90 - C270

### T8 LED tube linear fittings

KANLUX S.A. (kat 27422) ALIN 4LED 1X150-W + GLASSv2 / LDC (Polar) Luminaire: KANLUX S.A. (kat 27422) ALIN 4LED 1X150-W + GLASSv2 Lamps: 1 x T8 LED GLASSv2 24W-NW

- C90 - C270

KANLUX S.A. (kat 27422) ALIN 4LED 1X150-W + Miledo / LDC (Polar)

Luminaire: KANLUX S.A. (kat 27422) ALIN 4LED 1X150-W + Miledo Lamps: 1 x T8 LED 22W-NW

- C90 - C270