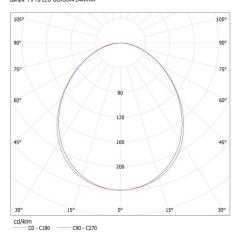

#### KANLUX S.A. (kat 27423) ALIN 4LED 1X150-B + GLASSv4 / LDC (Polar)

Luminaire: KANLUX S.A. (kat 27423) ALIN 4LED 1X150-B + GLASSv4 Lamps: 1 x T8 LED GLASSv4 24W-NW