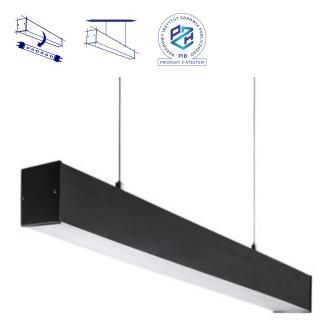

### **GENERAL DATA:**

Colour: black

Place of assembly: for suspension on the ceiling

Place of application: Indoors

Minimum distance from the illuminated object: 0,5m

Fixture lighting direction: down

Power supply of T8 LED fluorescent lamps: Unilateral

Length [mm]: 1540 Width [mm]: 60 Height [mm]: 69