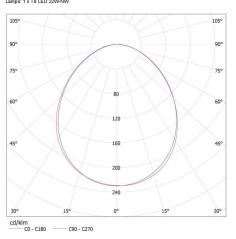

### KANLUX S.A. (kat 27423) ALIN 4LED 1X150-B + Miledo / LDC (Polar)

Luminaire: KANLUX S.A. (kat 27423) ALIN 4LED 1X150-B + Miledo Lamps: 1 x T8 LED 22W-NW