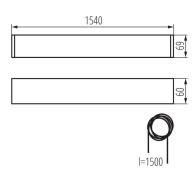

# **27423** ALIN 4LED 1X150-B

## T8 LED tube linear fittings

### 5905339274236







### **GENERAL DATA:**

Colour: black

Place of assembly: for suspension on the ceiling

Place of application: Indoors

Minimum distance from the illuminated object: 0,5m

Fixture lighting direction: down

Power supply of T8 LED fluorescent lamps: Unilateral

Length [mm]: 1540 Width [mm]: 60 Height [mm]: 69

### TECHNICAL DATA:

Rated voltage [V]: 220-240 AC Rated frequency [Hz]: 50 Maximum power [W]: max 58

Class of protection against electric shock: |

Lampshade material: plastic

**Light source**: T8 LED **Light source included**: no

**Cap**: G13

Ambient temperature range to which the product can be

exposed: 5÷25 Shade type: matt

**Enclosure material**: aluminum alloy **Connection type**: Self-clamping block

Range of sections of wires used [mm $^2$ ]: 1,5 $\div$ 2,5

IP class: