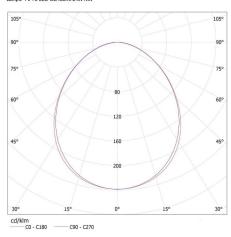

### KANLUX S.A. (kat 27423) ALIN 4LED 1X150-B + GLASSv3 / LDC (Polar)

Luminaire: KANLUX S.A. (kat 27423) ALIN 4LED 1X150-B + GLASSv3 Lamps: 1 x T8 LED GLASSv3 24W-NW