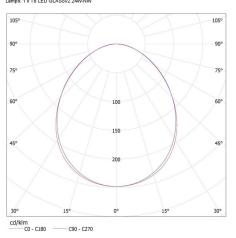

#### KANLUX S.A. (kat 27423) ALIN 4LED 1X150-B + GLASSv2 / LDC (Polar)

Luminaire: KANLUX S.A. (kat 27423) ALIN 4LED 1X150-B + GLASSv2 Lamps: 1 x T8 LED GLASSv2 24W-NW