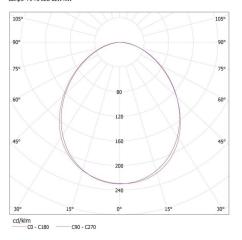

### KANLUX S.A. (kat 27424) ALIN 4LED 1X150-SR + GLASSv3 / LDC (Polar)

Luminaire: KANLUX S.A. (kat 27424) ALIN 4LED 1X150-SR + GLASSV3 Lamps: 1 x T8 LED GLASSV3 24W-NW