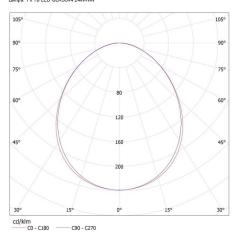

#### KANLUX S.A. (kat 27424) ALIN 4LED 1X150-SR + GLASSv4 / LDC (Polar)

Luminaire: KANLUX S.A. (kat 27424) ALIN 4LED 1X150-SR + GLASSv4 Lamps: 1 x T8 LED GLASSv4 24W-NW