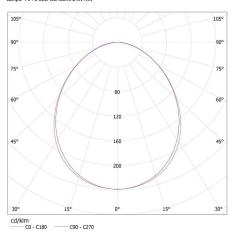

### KANLUX S.A. (kat 27424) ALIN 4LED 1X150-SR + GLASSv3 / LDC (Polar)

Luminaire: KANLUX S.A. (kat 27424) ALIN 4LED 1X150-SR + GLASSV3 Lamps: 1 x T8 LED GLASSV3 24W-NW