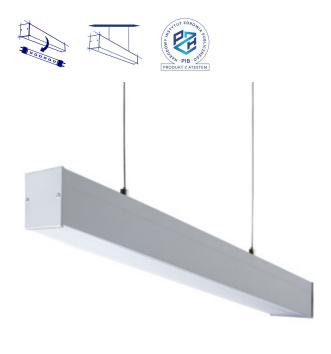

## **27424** ALIN 4LED 1X150-SR

### T8 LED tube linear fittings

### **GENERAL DATA:**

Colour: silver

Place of assembly: for suspension on the ceiling

Place of application: Indoors

Minimum distance from the illuminated object: 0,5m

Fixture lighting direction: down

Power supply of T8 LED fluorescent lamps: Unilateral

Length [mm]: 1540 Width [mm]: 60 Height [mm]: 69