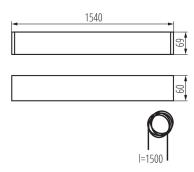

## **27424** ALIN 4LED 1X150-SR

### T8 LED tube linear fittings

### 5905339274243







### **GENERAL DATA:**

Colour: silver

Place of assembly: for suspension on the ceiling

Place of application: Indoors

Minimum distance from the illuminated object: 0,5m

Fixture lighting direction: down

Power supply of T8 LED fluorescent lamps: Unilateral

Length [mm]: 1540 Width [mm]: 60 Height [mm]: 69

### TECHNICAL DATA:

Rated voltage [V]: 220-240 AC Rated frequency [Hz]: 50 Maximum power [W]: max 58

Class of protection against electric shock: |

Lampshade material: plastic

Light source: T8 LED Light source included: no

**Cap**: G13

Ambient temperature range to which the product can be

exposed: 5÷25 Shade type: matt

**Enclosure material**: aluminum alloy **Connection type**: Self-clamping block

Range of sections of wires used [mm $^2$ ]: 1,5 $\div$ 2,5

IP class: 20

###