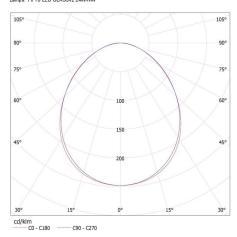

#### KANLUX S.A. (kat 27424) ALIN 4LED 1X150-SR + GLASSv4 / LDC (Polar)

Luminaire: KANLUX S.A. (kat 27424) ALIN 4LED 1X150-SR + GLASSv4 Lamps: 1 x T8 LED GLASSv4 24W-NW