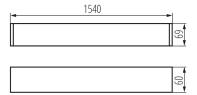

## **27425** ALIN 4LED 1X150-W-NT

### T8 LED tube linear fittings

5905339274250













#### **GENERAL DATA:**

Colour: white

Place of assembly: ceiling mounted Place of application: Indoors

Minimum distance from the illuminated object: 0,5m

Fixture lighting direction: down

Power supply of T8 LED fluorescent lamps: Unilateral

Length [mm]: 1540 Width [mm]: 60 Height [mm]: 69

#### TECHNICAL DATA:

Rated voltage [V]: 220-240 AC Rated frequency [Hz]: 50 Maximum power [W]: max 58

Class of protection against electric shock: |

Lampshade material: plastic

**Light source**: T8 LED **Light source included**: no

**Cap**: G13

Ambient temperature range to which the product can be

exposed: 5÷25 Shade type: matt

**Enclosure material**: aluminum alloy **Connection type**: Self-clamping block

Range of sections of wires used [mm $^2$ ]: 1,5 $\div$ 2,5

IP class: 20

### LOGIS