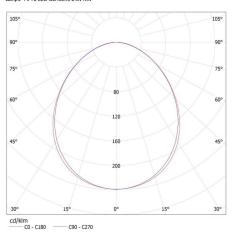

condary packaging: 1

Number of units in the packaging: 1

Net unit weight [g]: 1860 Grammage [g]: 2300

Length of a unit pack [cm]: 182 Width of a unit pack [cm]: 11 Height of a unit pack [cm]: 7

Weight of a cardboard box [kg]: 2.3 Width of a cardboard box [cm]: 11 Height of a cardboard box [cm]: 7 Length of a cardboard box [cm]: 182 Volume of a cardboard box [m³]: 0.014014







# 27425 ALIN 4LED 1X150-W-NT

## T8 LED tube linear fittings

#### KANLUX S.A. (kat 27425) ALIN 4LED 1X150-W-NT + GLASSv4 / LDC (Polar)

Luminaire: KANLUX S.A. (kat 27425) ALIN 4LED 1X150-W-NT + GLASSv4 Lamps: 1 x T8 LED GLASSv4 24W-NW



#### KANLUX S.A. (kat 27425) ALIN 4LED 1X150-W-NT + GLASSv3 / LDC (Polar)

Luminaire: KANLUX S.A. (kat 27425) ALIN 4LED 1X150-W-NT + GLASS/3 Lamps: 1 x T8 LED GLASS/3 24W-NW







# 27425 ALIN 4LED 1X150-W-NT

# T8 LED tube linear fittings