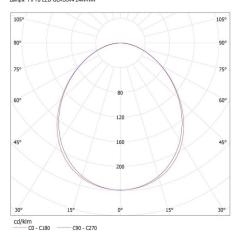

#### KANLUX S.A. (kat 27425) ALIN 4LED 1X150-W-NT + GLASSv3 / LDC (Polar)

Luminaire: KANLUX S.A. (kat 27425) ALIN 4LED 1X150-W-NT + GLASS/3 Lamps: 1 x T8 LED GLASS/3 24W-NW