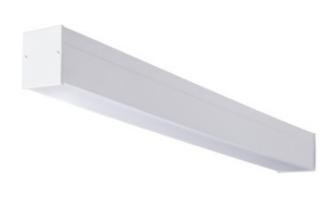

#### **GENERAL DATA:**

Colour: white

Place of assembly: ceiling mounted Place of application: Indoors

Minimum distance from the illuminated object: 0,5m

Fixture lighting direction: down

Power supply of T8 LED fluorescent lamps: Unilateral

#### TECHNICAL DATA:

Rated voltage [V]: 220-240 AC Rated frequency [Hz]: 50 Maximum power [W]: max 58

Class of protection against electric shock: |

Lampshade material: plastic

**Light source**: T8 LED **Light source included**: no