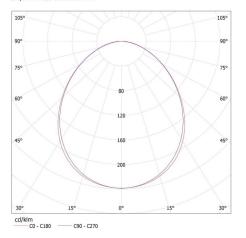

#### KANLUX S.A. (kat 27426) ALIN 4LED 1X150-B-NT + GLASSv3 / LDC (Polar)

Luminaire: KANLUX S.A. (kat 27426) ALIN 4LED 1X150-B-NT + GLASSV3 Lamps: 1 x T8 LED GLASSV3 24W-NW

We reserve the right to make technical changes. The data contained in this material are not legally binding. Photometry: the results obtained from testing were from a specific sample.