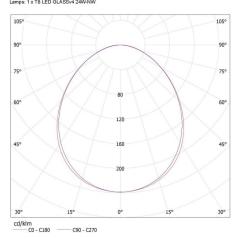

#### KANLUX S.A. (kat 27426) ALIN 4LED 1X150-B-NT + GLASSv4 / LDC (Polar)

Luminaire: KANLUX S.A. (kat 27426) ALIN 4LED 1X150-B-NT + GLASSv4 Lamps: 1 x T8 LED GLASSv4 24W-NW