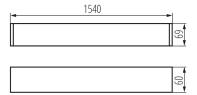

## **27426** ALIN 4LED 1X150-B-NT

## T8 LED tube linear fittings

## 5905339274267













### **GENERAL DATA:**

Colour: black

Place of assembly: ceiling mounted Place of application: Indoors

Minimum distance from the illuminated object: 0,5m

Fixture lighting direction: down

Power supply of T8 LED fluorescent lamps: Unilateral

Length [mm]: 1540 Width [mm]: 60 Height [mm]: 69

### TECHNICAL DATA:

Rated voltage [V]: 220-240 AC Rated frequency [Hz]: 50 Maximum power [W]: max 58

Class of protection against electric shock: |

Lampshade material: plastic

**Light source**: T8 LED **Light source included**: no

**Cap**: G13

Ambient temperature range to which the product can be

**exposed**: 5÷25 **Shade type**: matt

**Enclosure material**: aluminum alloy **Connection type**: Self-clamping block

Range of sections of wires used [mm $^2$ ]: 1,5 $\div$ 2,5

IP class: 20

##