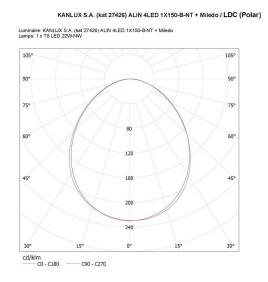

#### KANLUX S.A. (kat 27426) ALIN 4LED 1X150-B-NT + GLASSv4 / LDC (Polar)

Luminaire: KANLUX S.A. (kat 27426) ALIN 4LED 1X150-B-NT + GLASSv4 Lamps: 1 x T8 LED GLASSv4 24W-NW