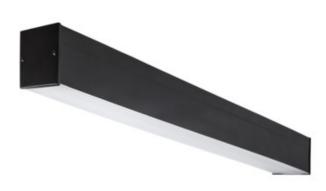

### **GENERAL DATA:**

Colour: black

Place of assembly: ceiling mounted Place of application: Indoors

Minimum distance from the illuminated object: 0,5m

Fixture lighting direction: down

Power supply of T8 LED fluorescent lamps: Unilateral

### TECHNICAL DATA:

Rated voltage [V]: 220-240 AC Rated frequency [Hz]: 50 Maximum power [W]: max 58

Class of protection against electric shock: |

Lampshade material: plastic

**Light source**: T8 LED **Light source included**: no

**Cap**: G13

Ambient temperature range to which the product can be

**exposed**: 5÷25 **Shade type**: matt

**Enclosure material**: aluminum alloy **Connection type**: Self-clamping block

Range of sections of wires used [mm $^2$ ]: 1,5 $\div$ 2,5