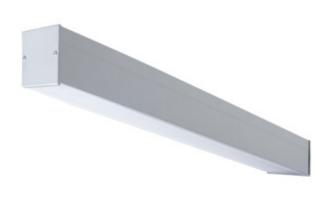

#### **GENERAL DATA:**

Colour: silver

Place of assembly: ceiling mounted Place of application: Indoors

Minimum distance from the illuminated object: 0,5m

Fixture lighting direction: down

Power supply of T8 LED fluorescent lamps: Unilateral

#### TECHNICAL DATA:

Rated voltage [V]: 220-240 AC Rated frequency [Hz]: 50 Maximum power [W]: max 58

Class of protection against electric shock: |

Lampshade material: plastic

**Light source**: T8 LED **Light source included**: no

**Cap**: G13

Ambient temperature range to which the product can be

exposed: 5÷25 Shade type: matt

**Enclosure material**: aluminum alloy **Connection type**: Self-clamping block

Range of sections of wires used [mm $^2$ ]: 1,5 $\div$ 2,5