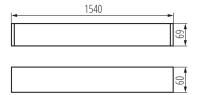

## **27427** ALIN 4LED 1X150-SR-NT

### T8 LED tube linear fittings

5905339274274













#### **GENERAL DATA:**

Colour: silver

Place of assembly: ceiling mounted Place of application: Indoors

Minimum distance from the illuminated object: 0,5m

Fixture lighting direction: down

Power supply of T8 LED fluorescent lamps: Unilateral

Length [mm]: 1540 Width [mm]: 60 Height [mm]: 69

#### TECHNICAL DATA:

Rated voltage [V]: 220-240 AC Rated frequency [Hz]: 50 Maximum power [W]: max 58

Class of protection against electric shock: |

Lampshade material: plastic

**Light source**: T8 LED **Light source included**: no

**Cap**: G13

Ambient temperature range to which the product can be

exposed: 5÷25 Shade type: matt

**Enclosure material**: aluminum alloy **Connection type**: Self-clamping block

Range of sections of wires used [mm $^2$ ]: 1,5 $\div$ 2,5

IP class: 20

### LOGI