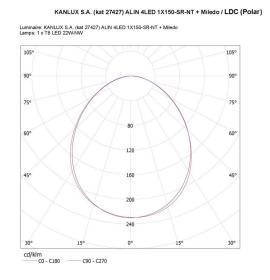

#### KANLUX S.A. (kat 27427) ALIN 4LED 1X150-SR-NT + GLASSv3 / LDC (Polar)

Luminaire: KANLUX S.A. (kat 27427) ALIN 4LED 1X150-SR-NT + GLASSV3 Lamps: 1 x T8 LED GLASSV3 24W-NW

We reserve the right to make technical changes. The data contained in this material are not legally binding. Photometry: the results obtained from testing were from a specific sample.