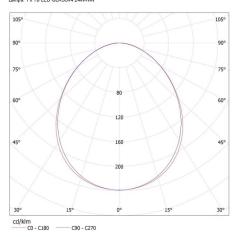

#### KANLUX S.A. (kat 27427) ALIN 4LED 1X150-SR-NT + GLASSv4 / LDC (Polar)

Luminaire: KANLUX S.A. (kat 27427) ALIN 4LED 1X150-SR-NT + GLASSv4 Lamps: 1 x T8 LED GLASSv4 24W-NW