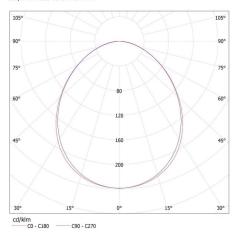

#### KANLUX S.A. (kat 27427) ALIN 4LED 1X150-SR-NT + GLASSv3 / LDC (Polar)

Luminaire: KANLUX S.A. (kat 27427) ALIN 4LED 1X150-SR-NT + GLASSV3 Lamps: 1 x T8 LED GLASSV3 24W-NW

We reserve the right to make technical changes. The data contained in this material are not legally binding. Photometry: the results obtained from testing were from a specific sample.