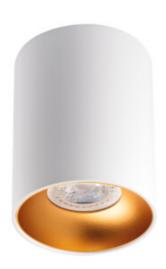

# 27570 RITI GU10 W/G

Ceiling-mounted spotlight fitting 5905339275707

The Kanlux RITI is in aluminium, the sandblasted surface structure is matte-lacquered, and the reflector is covered with a layer of gold-copper lacquer with a shiny pigment. The Kanlux RITI series is characterised by good-quality workmanship and modern design. It can be successfully used as a stand-alone lighting system, or as a combination of several fixtures.

## **GENERAL DATA:**

Colour: white / gold

Place of assembly: ceiling mounted Place of application: Indoors

Minimum distance from the illuminated object: 0,5m

Height [mm]: 110 Diameter [mm]: 85