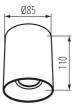

## **GENERAL DATA:**

Colour: white / gold

Place of assembly: ceiling mounted Place of application: Indoors

Minimum distance from the illuminated object: 0,5m

Height [mm]: 110 Diameter [mm]: 85