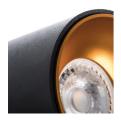

# **27571** RITI GU10 B/G

Ceiling-mounted spotlight fitting 5905339275714

The Kanlux RITI is in aluminium, the sandblasted surface structure is matte-lacquered, and the reflector is covered with a layer of gold-copper lacquer with a shiny pigment. The Kanlux RITI series is characterised by good-quality workmanship and modern design. It can be successfully used as a stand-alone lighting system, or as a combination of several fixtures.

## **GENERAL DATA:**

Colour: black/gold

Place of assembly: ceiling mounted Place of application: Indoors

Minimum distance from the illuminated object: 0,5m

Height [mm]: 110 Diameter [mm]: 85