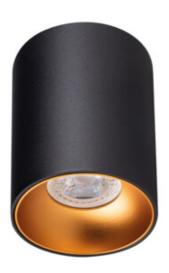

# **27571** RITI GU10 B/G

Ceiling-mounted spotlight fitting 5905339275714

The Kanlux RITI is in aluminium, the sandblasted surface structure is matte-lacquered, and the reflector is covered with a layer of gold-copper lacquer with a shiny pigment. The Kanlux RITI series is characterised by good-quality workmanship and modern design. It can be successfully used as a stand-alone lighting system, or as a combination of several fixtures.

## **GENERAL DATA:**

Colour: black/gold

Place of assembly: ceiling mounted Place of application: Indoors

Minimum distance from the illuminated object: 0,5m

Height [mm]: 110 Diameter [mm]: 85