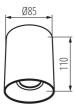

## **GENERAL DATA:**

Colour: black/gold

Place of assembly: ceiling mounted Place of application: Indoors

Minimum distance from the illuminated object: 0,5m

Height [mm]: 110 Diameter [mm]: 85