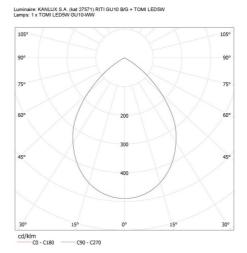

packaging: 1

Number of units in the packaging: 20 Number of units per layer on a pallet: 160

Net unit weight [g]: 300 Grammage [g]: 363

Gross unit weight [g]: 330 Length of a unit pack [cm]: 9 Width of a unit pack [cm]: 9

Date of issue: 07.02.2024, 12:31

We reserve the right to make technical changes. The data contained in this material are not legally binding. Photometry: the results obtained from testing were from a specific sample.





#### 27571 RITI GU10 B/G

# Ceiling-mounted spotlight fitting





Height of a unit pack [cm]: 12

Weight of a cardboard box [kg]: 7.26 Width of a cardboard box [cm]: 20.5 Height of a cardboard box [cm]: 26 Length of a cardboard box [cm]: 47 Volume of a cardboard box [m³]: 0.025051

KANLUX S.A. (kat 27571) RITI GU10 B/G + TOMI LED5W / LDC (Polar)



C90 - C270