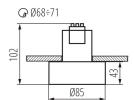

#### **GENERAL DATA:**

Colour: black/gold

Place of assembly: Recessed mount in the ceiling

Place of application: Indoors

Minimum distance from the illuminated object: 0,5m

Height [mm]: 102 Diameter [mm]: 85

Assembly hole [mm]: Ø68÷71