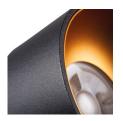

### Ceiling-mounted spotlight fitting

5905339275752

Kanlux MINI RITI is a smaller, slightly lower version of the popular Kanlux RITI luminaire. We prepared it in two versions - black and white, but each of them has several reflector colours - white, black or gold. We are sure that such a wide choice ensures that Kanlux MINI RITI can more easily be adapted to the type of interior in which it is placed. If you want to go for extravagance, you can combine different colours of the luminaires or combine them with Kanlux RITI. Together, they will create a harmonious yet unusual room luminaire. Kanlux MINI RITI can also be combined with Kanlux RITI REF reflectors.

#### **GENERAL DATA:**

Colour: black/gold

Place of assembly: Recessed mount in the ceiling

Place of application: Indoors

Minimum distance from the illuminated object: 0,5m

Height [mm]: 102 Diameter [mm]: 85