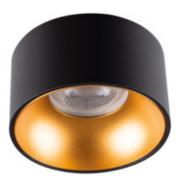

### Ceiling-mounted spotlight fitting

5905339275752

Kanlux MINI RITI is a smaller, slightly lower version of the popular Kanlux RITI luminaire. We prepared it in two versions - black and white, but each of them has several reflector colours - white, black or gold. We are sure that such a wide choice ensures that Kanlux MINI RITI can more easily be adapted to the type of interior in which it is placed. If you want to go for extravagance, you can combine different colours of the luminaires or combine them with Kanlux RITI. Together, they will create a harmonious yet unusual room luminaire. Kanlux MINI RITI can also be combined with Kanlux RITI REF reflectors.

#### **GENERAL DATA:**

Colour: black/gold

Place of assembly: Recessed mount in the ceiling

Place of application: Indoors

Minimum distance from the illuminated object: 0,5m

Height [mm]: 102 Diameter [mm]: 85