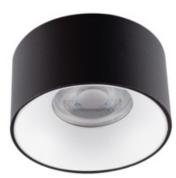

# **Kanlux** 27577 MINI RITI GU10 B/W

Ceiling-mounted spotlight fitting

5905339275776

HIGH

Kanlux MINI RITI is a smaller, slightly lower version of the popular Kanlux RITI luminaire. We prepared it in two versions black and white, but each of them has several reflector colours white, black or gold. We are sure that such a wide choice ensures that Kanlux MINI RITI can more easily be adapted to the type of interior in which it is placed. If you want to go for extravagance, you can combine different colours of the luminaires or combine them with Kanlux RITI. Together, they will create a harmonious yet unusual room luminaire. Kanlux MINI RITI can also be combined with Kanlux RITI REF reflectors.

#### GENERAL DATA:

Colour: black/white Place of assembly: Recessed mount in the ceiling Place of application: Indoors Minimum distance from the illuminated object: 0,5m Height [mm]: 102 Diameter [mm]: 85 Assembly hole [mm]: Ø68÷71