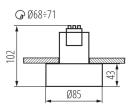

#### GENERAL DATA:

Colour: black/white Place of assembly: Recessed mount in the ceiling Place of application: Indoors Minimum distance from the illuminated object: 0,5m Height [mm]: 102 Diameter [mm]: 85 Assembly hole [mm]: Ø68÷71