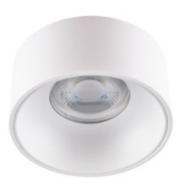

## **27579** MINI RITI GU10 W/W

### Ceiling-mounted spotlight fitting

5905339275790

Kanlux MINI RITI is a smaller, slightly lower version of the popular Kanlux RITI luminaire. We prepared it in two versions - black and white, but each of them has several reflector colours - white, black or gold. We are sure that such a wide choice ensures that Kanlux MINI RITI can more easily be adapted to the type of interior in which it is placed. If you want to go for extravagance, you can combine different colours of the luminaires or combine them with Kanlux RITI. Together, they will create a harmonious yet unusual room luminaire. Kanlux MINI RITI can also be combined with Kanlux RITI REF reflectors.

#### **GENERAL DATA:**

Colour: white

Place of assembly: Recessed mount in the ceiling

Place of application: Indoors

Minimum distance from the illuminated object: 0,5m

Height [mm]: 102 Diameter [mm]: 85

Assembly hole [mm]: Ø68÷71