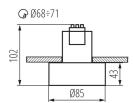

#### **GENERAL DATA:**

Colour: white

Place of assembly: Recessed mount in the ceiling

Place of application: Indoors

Minimum distance from the illuminated object: 0,5m

Height [mm]: 102 Diameter [mm]: 85

Assembly hole [mm]: Ø68÷71