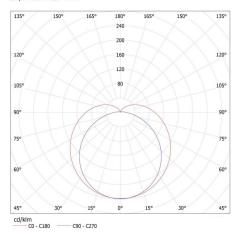

KANLUX S.A. (kat 27591) LINUS LED 7W-NW / LDC (Polar)

Luminaire: KANLUX S.A. (kat 27591) LINUS LED 7W-NW Lamps: 1 x LINUS LED 7W-NW

Date of issue: 15.11.2022, 02:17 We reserve the right to make technical changes. The data contained in this material are not legally binding. Photometry: the results obtained from testing were from a specific sample.