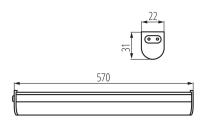

#### GENERAL DATA:

Colour: white Place of assembly: wall mounted, ceiling mounted Place of application: Indoors Minimum distance from the illuminated object: 0,1m Possibility of loop-through connection: yes Compatible with a dimmer: no On switch: yes Length [mm]: 570 Width [mm]: 31 Height [mm]: 22 Cable length [m]: 1.5 Integrated LED light source: yes