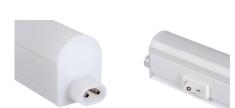

# LED under cabinet fitting

5905339275912

Kanlux LINUS LED under-cabinet holder has classic and universal design. Thanks to its compact dimensions, the lamp will ideally highlight different types of furniture, cabinets and shelves. Kanlux LINUS LED can be combined on a pass-through basis by means of LINUX LINK cable.

#### GENERAL DATA:

Colour: white Place of assembly: wall mounted, ceiling mounted Place of application: Indoors Minimum distance from the illuminated object: 0,1m Possibility of loop-through connection: yes Compatible with a dimmer: no On switch: yes Length [mm]: 570 Width [mm]: 31 Height [mm]: 22 Cable length [m]: 1.5 Integrated LED light source: yes