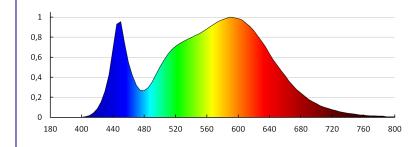

#### TECHNICAL DATA:

Rated voltage [V]: 220-240 AC Rated frequency [Hz]: 50 Maximum power [W]: 7 Class of protection against electric shock: II Lampshade material: plastic Diode type: LED SMD Luminous flux [lm]: 760 Colour temperature: white Correlated colour temperature [K]: 4000 **Colour consistency in McAdam ellipses**: ≤6 Colour rendering index: 80 Service life [h]: 30000 Number of on/off cycles: ≥15000 Luminous efficiency of the lamp [lm/W]: 109 Ambient temperature range to which the product can be exposed: 5÷25 Enclosure material: plastic Connection type: Cable terminated with a plug Lamp-heating time [s]:  $\leq 1$ Lamp-ignition time [s]: ≤0,5 Maximum number of fixtures with loop-through connections: 6 Maximum power of fixtures with loop-through connections[**S** W]: 120