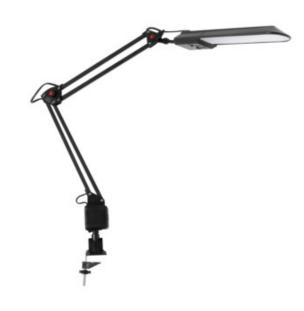

# 27600 HERON LED B

LED desk lamp

5905339276001

The Kanlux HERON LED is a desk lamp with many advantages. The fixture has a switch, and a clamp, which allows you to fix the base to the edge of a tabletop or a shelf. The movable, bendable, lamp arm allows the precise directing of the luminous flux to the place you choose. The Kanlux HERON LED is very popular among people who appreciate modern, austere, design.

### **GENERAL DATA:**

Colour: black

Place of assembly: surface mounted

**Place of application**: Indoors

Minimum distance from the illuminated object: 0,1m Possibility of installation on a normally flammable

surface: Not applicable

Compatible with a dimmer: no

On switch: yes

Height MAX [mm]: 940 Cable length [m]: 1.7

Integrated LED light source: yes

Enclosure material: aluminum alloy

Connection type: Cable terminated with a plug

Lamp-heating time [s]:  $\leq 1$ Lamp-ignition time [s]:  $\leq 0.5$ 

The fixture is movable horizontally [°]: 360 The fixture is movable vertically [°]: 180