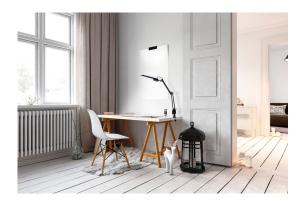

# 27600 HERON LED B

LED desk lamp

5905339276001

The Kanlux HERON LED is a desk lamp with many advantages. The fixture has a switch, and a clamp, which allows you to fix the base to the edge of a tabletop or a shelf. The movable, bendable, lamp arm allows the precise directing of the luminous flux to the place you choose. The Kanlux HERON LED is very popular among people who appreciate modern, austere, design.