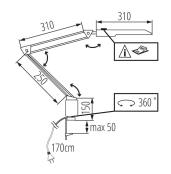

surface: Not applicable

Compatible with a dimmer: no

On switch: yes

Height MAX [mm]: 940 Cable length [m]: 1.7

Integrated LED light source: yes

Enclosure material: aluminum alloy

Connection type: Cable terminated with a plug

Lamp-heating time [s]:  $\leq 1$ Lamp-ignition time [s]:  $\leq 0.5$ 

The fixture is movable horizontally [°]: 360 The fixture is movable vertically [°]: 180