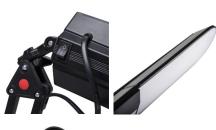

# 27600 HERON LED B

LED desk lamp

5905339276001

The Kanlux HERON LED is a desk lamp with many advantages. The fixture has a switch, and a clamp, which allows you to fix the base to the edge of a tabletop or a shelf. The movable, bendable, lamp arm allows the precise directing of the luminous flux to the place you choose. The Kanlux HERON LED is very popular among people who appreciate modern, austere, design.

surface: Not applicable

Compatible with a dimmer: no

On switch: yes

Height MAX [mm]: 940 Cable length [m]: 1.7

Integrated LED light source: yes

### TECHNICAL DATA:

Rated voltage [V]: 220-240 AC Rated frequency [Hz]: 50 Maximum power [W]: 5

Class of protection against electric shock: ||

Lampshade material: plastic

Diode type: LED SMD Luminous flux [Im]: 400 Colour temperature: white

Enclosure material: aluminum alloy

Connection type: Cable terminated with a plug

Lamp-heating time [s]:  $\leq 1$ Lamp-ignition time [s]:  $\leq 0.5$ 

The fixture is movable horizontally [°]: 360 The fixture is movable vertically [°]: 180