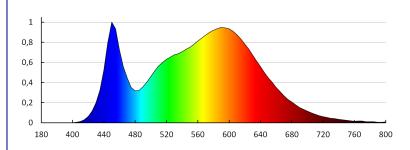

### TECHNICAL DATA:

Rated voltage [V]: 220-240 AC Rated frequency [Hz]: 50 Maximum power [W]: 5

Class of protection against electric shock: ||

Lampshade material: plastic

Diode type: LED SMD Luminous flux [Im]: 400 Colour temperature: white

Correlated colour temperature [K]: 4000 Colour consistency in McAdam ellipses: ≤6

Colour rendering index: 80 Service life [h]: 20000

Number of on/off cycles: ≥15000

Lighting angle [°]: 110

Luminous efficiency of the lamp [lm/W]: 80