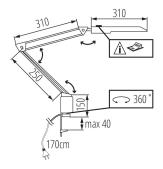

## GENERAL DATA:

Colour: white Place of assembly: On the floor Place of application: Indoors Minimum distance from the illuminated object: 0,1m Compatible with a dimmer: no On switch: yes Height MAX [mm]: 940 Cable length [m]: 1.7 Integrated LED light source: yes

LED desk lamp

Lamp-ignition time [s]: ≤0,5 The fixture is movable horizontally [°]: 360 The fixture is movable vertically [°]: 180 IP class: 20