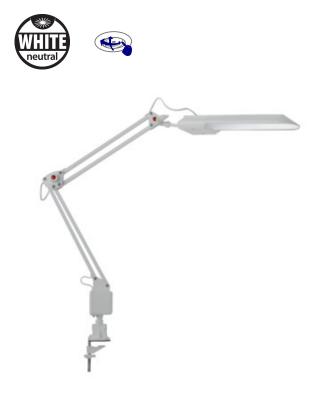

## **Kanlux** 27603 HERON II LED W

LED desk lamp

5905339276032

HERON II is a new version of the well-known LED desk lamp with lower power consumption but higher light output. It is distinguished above all by the extraordinary adjustability of the light beam, thanks to its adjustable joints - the lamp arm can be rotated freely. HERON II LED has an on/off switch located on the lamp shade and a clamp that allows you to fix the base to the edge of a table top or shelf. Kanlux HERON II LED is very popular among people who appreciate modern, austere design. It will prove useful on a pupil's or student's desk, as well as at work requiring lighting.

## GENERAL DATA:

Colour: white Place of assembly: On the floor Place of application: Indoors Minimum distance from the illuminated object: 0,1m Compatible with a dimmer: no On switch: yes Height MAX [mm]: 940 Cable length [m]: 1.7 Integrated LED light source: yes