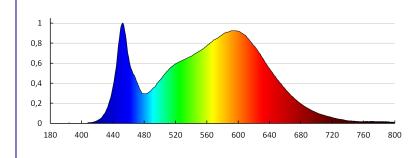

## TECHNICAL DATA:

Rated voltage [V]: 220-240 AC Rated frequency [Hz]: 50 Maximum power [W]: 4,8 Class of protection against electric shock: || Lampshade material: plastic Diode type: LED SMD Luminous flux [lm]: 430 Useful luminous flux of the light source **Quse** [Im]: 600 Useful luminous flux of the light source **Quse** [Im]: in sphere (360°) Colour temperature: white Correlated colour temperature [K]: 4000 **Colour consistency in McAdam ellipses**: ≤6 **Colour rendering index: 80** Service life [h]: 20000 Number of on/off cycles: ≥15000 Lighting angle [°]: 110 Luminous efficiency of the lamp [lm/W]: 90 **Enclosure material**: aluminum alloy **Connection type**: Cable terminated with a plug Lamp-heating time [s]:  $\leq 1$ 