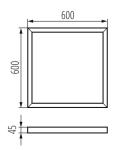

## GENERAL DATA:

Colour: silver

Place of assembly: ceiling mounted

Length [mm]: 600 Width [mm]: 600 Height [mm]: 45