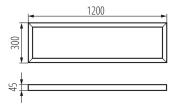

## GENERAL DATA:

Colour: white

Place of assembly: ceiling mounted

Length [mm]: 1200 Width [mm]: 300 Height [mm]: 45