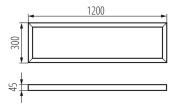

### GENERAL DATA:

Colour: silver

Place of assembly: ceiling mounted

Length [mm]: 1200 Width [mm]: 300 Height [mm]: 45