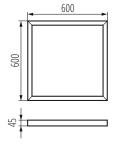

## GENERAL DATA:

Colour: black Place of assembly: ceiling mounted Length [mm]: 600 Width [mm]: 600 Height [mm]: 45